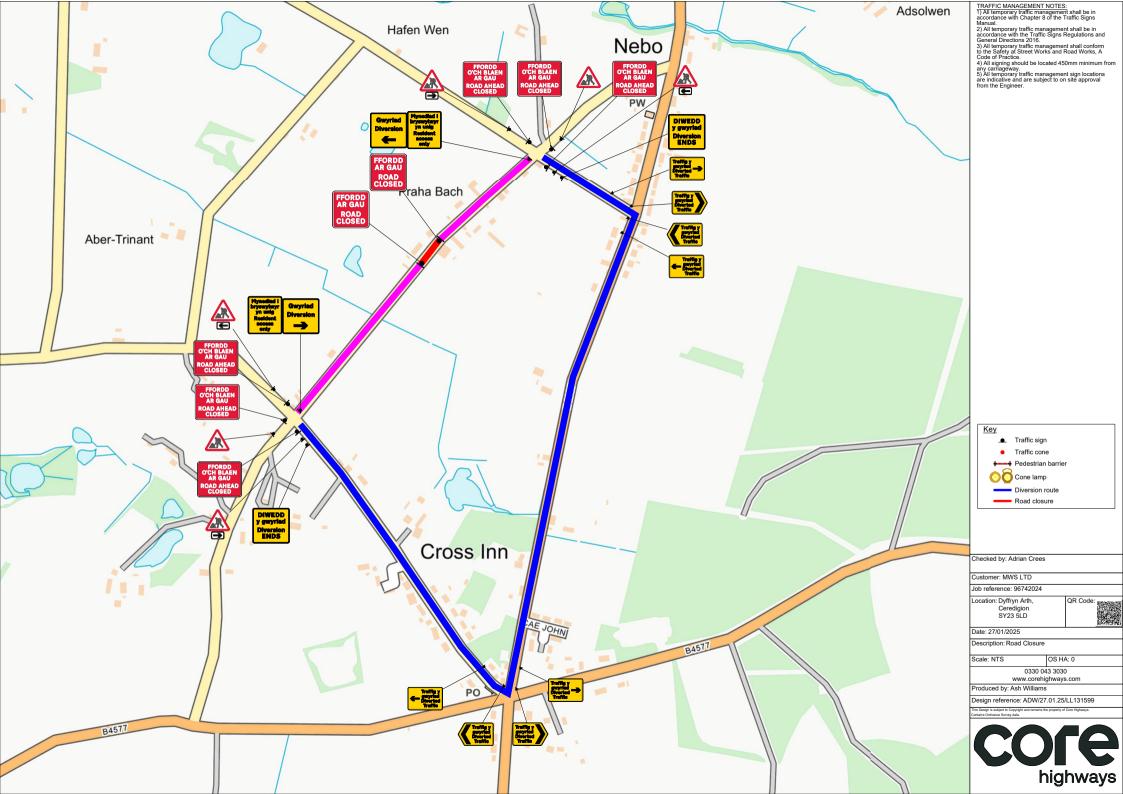

| Sign Schedule                                                                       | Sign Schedule                                                                                                                                                                                                                                                                                                                                                                                                                                                                          |                                                                                                                                                                                                                                                                                                                                                                                                                                                                                                                                                               |
|-------------------------------------------------------------------------------------|----------------------------------------------------------------------------------------------------------------------------------------------------------------------------------------------------------------------------------------------------------------------------------------------------------------------------------------------------------------------------------------------------------------------------------------------------------------------------------------|---------------------------------------------------------------------------------------------------------------------------------------------------------------------------------------------------------------------------------------------------------------------------------------------------------------------------------------------------------------------------------------------------------------------------------------------------------------------------------------------------------------------------------------------------------------|
| ID: 001 Qty: 2 Ref: 2703<br>Diverted traffic<br>Size: 1112 x 731 @ 75 X-hgt         | FFORDD<br>O'CH BLAEN<br>AR GAU<br>ROAD AHEAD<br>CLOSED                                                                                                                                                                                                                                                                                                                                                                                                                                 | ID: 009 Qty: 6 Ref: 7010.1<br>Nature of temporary hazard ahead - Road Ahead Closed<br>Size: 1176 x 938 @ 75 X-hgt                                                                                                                                                                                                                                                                                                                                                                                                                                             |
| ID: 002 Qty: 2 Ref: 2704<br>Diverted traffic<br>Size: 1130 x 731 @ 75 X-hgt         | Mynediad I<br>bryswytwyr<br>yn unig<br>Resident<br>access<br>only                                                                                                                                                                                                                                                                                                                                                                                                                      | ID: 010 Qty: 2 Ref: 13.9<br>Schedule 13-9 : Temporary Information<br>Size: 970 x 1069 @ 75 X-Hgt                                                                                                                                                                                                                                                                                                                                                                                                                                                              |
| ID: 003 Qty: 2 Ref: 2704<br>Diverted traffic<br>Size: 1130 x 731 @ 75 X-hgt         | Gwyriad<br>Diversion                                                                                                                                                                                                                                                                                                                                                                                                                                                                   | ID: 011 Qty: 1 Ref: 2702<br>Diversion<br>Size: 1050 x 1000                                                                                                                                                                                                                                                                                                                                                                                                                                                                                                    |
| ID: 004 Qty: 2 Ref: 2703<br>Diverted traffic<br>Size: 1112 x 731 @ 75 X-hgt         | Gwyriad<br>Diversion                                                                                                                                                                                                                                                                                                                                                                                                                                                                   | ID: 012 Qty: 1 Ref: 2702<br>Diversion<br>Size: 1050 x 1000                                                                                                                                                                                                                                                                                                                                                                                                                                                                                                    |
| ID: 005 Qty: 2 Ref: 2702<br>Diversion Ends<br>Size: 1050 x 1000                     | FFORDD<br>AR GAU<br>ROAD<br>CLOSED                                                                                                                                                                                                                                                                                                                                                                                                                                                     | ID: 013 Qty: 2 Ref: 7010.1<br>Nature of temporary hazard ahead - Road Closed<br>Size: 782 x 788 @ 75 X-hgt                                                                                                                                                                                                                                                                                                                                                                                                                                                    |
| ID: 006 Qty: 2 Ref: 573<br>Direction to hazard left<br>Size: 600 x 400 @ 100 X-Hgt  |                                                                                                                                                                                                                                                                                                                                                                                                                                                                                        |                                                                                                                                                                                                                                                                                                                                                                                                                                                                                                                                                               |
| ID: 007 Qty: 2 Ref: 573<br>Direction to hazard right<br>Size: 600 x 400 @ 100 X-Hgt |                                                                                                                                                                                                                                                                                                                                                                                                                                                                                        |                                                                                                                                                                                                                                                                                                                                                                                                                                                                                                                                                               |
|                                                                                     | ID: 001 Qty: 2 Ref: 2703 Diverted traffic Size: 1112 x 731 @ 75 X-hgt  ID: 002 Qty: 2 Ref: 2704 Diverted traffic Size: 1130 x 731 @ 75 X-hgt  ID: 003 Qty: 2 Ref: 2704 Diverted traffic Size: 1130 x 731 @ 75 X-hgt  ID: 004 Qty: 2 Ref: 2703 Diverted traffic Size: 1112 x 731 @ 75 X-hgt  ID: 005 Qty: 2 Ref: 2702 Diversion Ends Size: 1050 x 1000  ID: 006 Qty: 2 Ref: 573 Direction to hazard left Size: 600 x 400 @ 100 X-Hgt  ID: 007 Qty: 2 Ref: 573 Direction to hazard right | ID: 001 Cty: 2 Ref: 2703 Diverted traffic Size: 1112 x 731 @ 75 X-hgt  ID: 002 Cty: 2 Ref: 2704 Diverted traffic Size: 1130 x 731 @ 75 X-hgt  ID: 003 Cty: 2 Ref: 2704 Diverted traffic Size: 1130 x 731 @ 75 X-hgt  ID: 004 Cty: 2 Ref: 2704 Diverted traffic Size: 1130 x 731 @ 75 X-hgt  ID: 005 Cty: 2 Ref: 2702 Diverted traffic Size: 1112 x 731 @ 75 X-hgt  ID: 005 Cty: 2 Ref: 2702 Diversion Ends Size: 1050 x 1000  ID: 006 Cty: 2 Ref: 573 Direction to hazard left Size: 600 x 400 @ 100 X-Hgt  ID: 007 Cty: 2 Ref: 573 Direction to hazard right |

ID: 008 Qty: 6 Ref: 7001

Road works ahead

Size: 750 High

TRAFFIC MANAGEMENT NOTES:

17 All Temporary traffic management shall be in accordance with Chapter 8 of the Traffic Signs Manual.

2) All temporary traffic management shall be in accordance with the Traffic Signs Regulations and accordance with the Traffic Signs Regulations and accordance with the Traffic Signs Regulations and 3.3 All temporary traffic management shall conform to the Safety 43 Street Works and Road Works, A Code of Practice.

4) All signing should be located 450mm minimum from a signific management sign locations are indicative and are subject to on site approval from the Engineer.

Checked by: Adrian Crees

Customer: MWS LTD

Job reference: 96742024

Location: Dyffryn Arth, Ceredigion SY23 5LD

Date: 27/01/2025

Description: Road Closure

Scale: NTS OS HA: 0

0330 043 3030

www.corehighways.com Produced by: Ash Williams

Design reference: ADW/27.01.25/LL131599