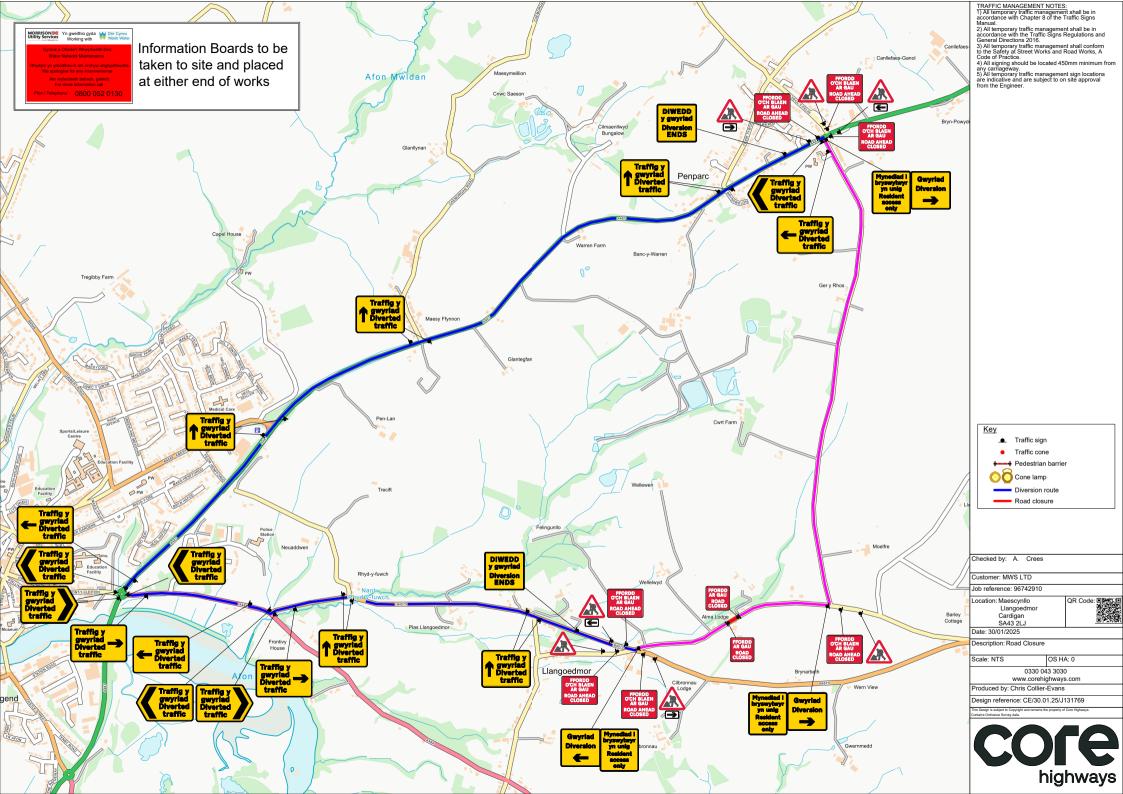

|                                                                   |                                                                                                         |                                                        |                                                                                                                         | TRAFFIC MANAGEMENT NOTES: 1) All temporary traffic management shall be in accordance with Chapter 8 of the Traffic Signs Manual.                                                                                                                                                                                                                                                                                           |
|-------------------------------------------------------------------|---------------------------------------------------------------------------------------------------------|--------------------------------------------------------|-------------------------------------------------------------------------------------------------------------------------|----------------------------------------------------------------------------------------------------------------------------------------------------------------------------------------------------------------------------------------------------------------------------------------------------------------------------------------------------------------------------------------------------------------------------|
|                                                                   | Sign Schedule                                                                                           |                                                        | Sign Schedule                                                                                                           | accordance with Chapter 8 of the Traffic Signs Manual.  2) All temporary traffic management shall be in accordance with the Traffic Signs Regulations and General Directions 2016.                                                                                                                                                                                                                                         |
| Mynediad i<br>bryswylwyr<br>yn unig<br>Resident<br>access<br>only | ID: 001 Item: Qty: 3 Ref: 13.9<br>Schedule 13-9: Temporary Information<br>Size: 1293 x 1425 @ 100 X-Hgt | Traffig y gwyriad Diverted traffic                     | ID: 008 Item: Qty: 4 Ref: 2704 Diverted traffic Size: 1130 x 731 @ 75 X-hgt                                             | accordance with me I rannic signs regulations and General Directions 2 fil. General Directions 2 fil. General Directions 2 fil. General Directions 2 fil. On the Safety at Street Works and Road Works, A Code of Practice.  4) All signing should be located 450mm minimum from any carriageway. 5) All temporary traffic management sign locations are indicative and are subject to on site approval from the Engineer. |
| Traffig y gwyriad Diverted traffic                                | ID: 002 Item: Qty: 2 Ref: 2703 Diverted traffic Size: 1112 x 731 @ 75 X-hgt                             | Gwyriad<br>Diversion                                   | ID: 009 Item: Qty: 2 Ref: 2702<br>Diversion<br>Size: 1050 x 1000                                                        |                                                                                                                                                                                                                                                                                                                                                                                                                            |
| Traffig y gwyriad Diverted traffic                                | ID: 003 Item: Qty: 3 Ref: 2704<br>Diverted traffic<br>Size: 1130 x 731 @ 75 X-hgt                       |                                                        | ID: 010 Item: Qty: 2 Ref: 573 Direction to hazard left Size: 600 x 400 @ 100 X-Hgt                                      |                                                                                                                                                                                                                                                                                                                                                                                                                            |
| DIWEDD<br>y gwyriad<br>Diversion<br>ENDS                          | ID: 004 Item: Qty: 2 Ref: 2702<br>Diversion Ends<br>Size: 1050 x 1000                                   |                                                        | ID: 011 Item: Qty: 2 Ref: 573 Direction to hazard right Size: 600 x 400 @ 100 X-Hgt                                     |                                                                                                                                                                                                                                                                                                                                                                                                                            |
| Traffig y gwyriad Diverted traffic                                | ID: 005 Item: Qty: 10 Ref: 2703 Diverted traffic Size: 962 x 731 @ 75 X-hgt                             |                                                        | ID: 012 Item: Qty: 7 Ref: 7001<br>Road works ahead<br>Size: 750 High                                                    |                                                                                                                                                                                                                                                                                                                                                                                                                            |
| Gwyriad<br>Diversion                                              | ID: 006 Item: Qty: 1 Ref: 2702<br>Diversion<br>Size: 1050 x 1000                                        | FFORDD<br>O'CH BLAEN<br>AR GAU<br>ROAD AHEAD<br>CLOSED | ID: 013 Item: Qty: 7 Ref: 7010.1<br>Nature of temporary hazard ahead - Road Ahead Closed<br>Size: 1176 x 938 @ 75 X-hgt | Key                                                                                                                                                                                                                                                                                                                                                                                                                        |
| Traffig y gwyriad Diverted traffic                                | ID: 007 Item: Qty: 3 Ref: 2703 Diverted traffic Size: 1112 x 731 @ 75 X-hgt                             | FFORDD<br>AR GAU<br>ROAD<br>CLOSED                     | ID: 014 Item: Qty: 2 Ref: 7010.1<br>Nature of temporary hazard ahead - Road Closed<br>Size: 782 x 788 @ 75 X-hgt        | Diversion route Road closure                                                                                                                                                                                                                                                                                                                                                                                               |
|                                                                   |                                                                                                         |                                                        |                                                                                                                         | Checked by: A. Crees                                                                                                                                                                                                                                                                                                                                                                                                       |
|                                                                   |                                                                                                         |                                                        |                                                                                                                         | Customer: MWS LTD  Job reference: 96742910                                                                                                                                                                                                                                                                                                                                                                                 |
|                                                                   |                                                                                                         |                                                        |                                                                                                                         |                                                                                                                                                                                                                                                                                                                                                                                                                            |
|                                                                   |                                                                                                         |                                                        |                                                                                                                         | Location: Maescynllo Langoedmor Cardigan SA43 2.L Date: 30/01/2025                                                                                                                                                                                                                                                                                                                                                         |
|                                                                   |                                                                                                         |                                                        |                                                                                                                         | Description: Road Closure                                                                                                                                                                                                                                                                                                                                                                                                  |
|                                                                   |                                                                                                         |                                                        |                                                                                                                         | Scale: NTS OS HA: 0                                                                                                                                                                                                                                                                                                                                                                                                        |
|                                                                   |                                                                                                         |                                                        |                                                                                                                         | 0330 043 3030                                                                                                                                                                                                                                                                                                                                                                                                              |

0330 043 3030 www.corehighways.com

Produced by: Chris Collier-Evans

Design reference: CE/30.01.25/J131769