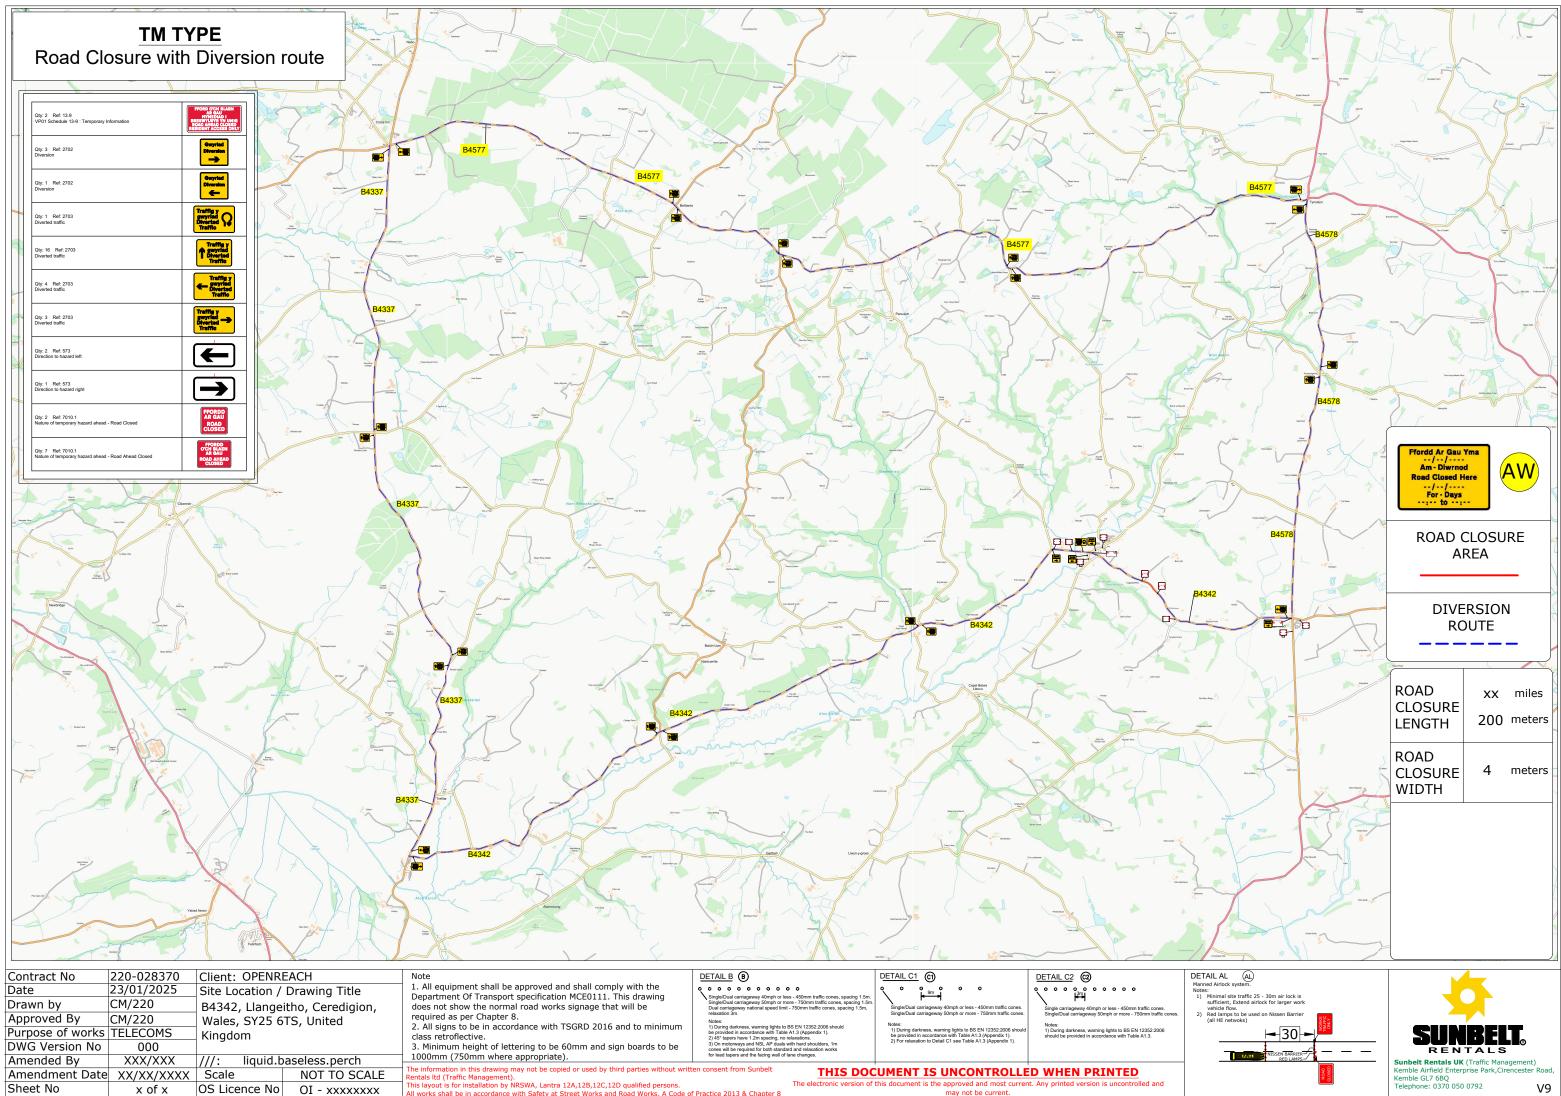

|                  | R          | Tayan A                        |                                                                                                                                                                               |                                                                                                                                                                                                    |                                                                                                                                            |                                                                                                               |
|------------------|------------|--------------------------------|-------------------------------------------------------------------------------------------------------------------------------------------------------------------------------|----------------------------------------------------------------------------------------------------------------------------------------------------------------------------------------------------|--------------------------------------------------------------------------------------------------------------------------------------------|---------------------------------------------------------------------------------------------------------------|
|                  | T          | 1                              |                                                                                                                                                                               |                                                                                                                                                                                                    |                                                                                                                                            |                                                                                                               |
| Contract No      | 220-028370 | Client: OPENREACH              | Note                                                                                                                                                                          | DETAIL B (B)                                                                                                                                                                                       | DETAIL C1 C1                                                                                                                               | DETAIL C2 🔞                                                                                                   |
| Date             | 23/01/2025 | Site Location / Drawing Title  | 1. All equipment shall be approved and shall comply with the Department Of Transport specification MCE0111. This drawing                                                      | Single/Dual carriageway 40mph or less - 450mm traffic cones, spacing 1.5m.                                                                                                                         |                                                                                                                                            | 00000000000000000000000000000000000000                                                                        |
| Drawn by         | CM/220     | B4342, Llangeitho, Ceredigion, | does not show the normal road works signage that will be                                                                                                                      | Single/Dual carriageway 50mph or more - 750mm traffic cones, spacing 1.5m.<br>Dual carriageway national speed limit - 750mm traffic cones, spacing 1.5m,                                           | . Single/Dual carriageway 40mph or less - 450mm traffic cones.                                                                             | Single carriageway 40mph or less - 450mm traffic cones.                                                       |
| Approved By      | CM/220     | Wales, SY25 6TS, United        | required as per Chapter 8.                                                                                                                                                    | relaxation 3m.<br>Notes:                                                                                                                                                                           | Single/Dual carriageway 50mph or more - 750mm traffic cones.                                                                               | Single/Dual carriageway 50mph or more - 750mm traffic cones.                                                  |
| Purpose of works | TELECOMS   | Kingdom                        | <ol><li>All signs to be in accordance with TSGRD 2016 and to minimum<br/>class retroflective.</li></ol>                                                                       | <ol> <li>During darkness, warning lights to BS EN 12352:2006 should<br/>be provided in accordance with Table A1.3 (Appendix 1).</li> <li>(A5' tapers have 1.2m spacing, no relaxations.</li> </ol> | <ol> <li>During darkness, warning lights to BS EN 12352:2006 should<br/>be provided in accordance with Table A1.3 (Appendix 1).</li> </ol> | d 1) During darkness, warning lights to BS EN 12352:2006<br>should be provided in accordance with Table A1.3. |
| DWG Version No   | 000        |                                | 3. Minimum height of lettering to be 60mm and sign boards to be                                                                                                               | <ol><li>On motorways and NSL AP duals with hard shoulders, 1m<br/>cones will be required for both standard and relaxation works</li></ol>                                                          | 2) For relaxation to Detail C1 see Table A1.3 (Appendix 1).                                                                                |                                                                                                               |
| Amended By       | XXX/XXX    | ///: liquid.baseless.perch     | 1000mm (750mm where appropriate).                                                                                                                                             | for lead tapers and the facing wall of lane changes.                                                                                                                                               |                                                                                                                                            | ļ                                                                                                             |
| Amendment Date   | XX/XX/XXXX | Scale NOT TO SCALE             | The information in this drawing may not be copied or used by third parties without writ<br>Rentals Itd (Traffic Management).                                                  |                                                                                                                                                                                                    | CUMENT IS UNCONTROLLI                                                                                                                      |                                                                                                               |
| Sheet No         | x of x     | OS Licence No OI - xxxxxxxx    | This layout is for installation by NRSWA, Lantra 12A,12B,12C,12D qualified persons.<br>All works shall be in accordance with Safety at Street Works and Road Works. A Code of |                                                                                                                                                                                                    | this document is the approved and most current<br>may not be current.                                                                      | nt. Any printed version is uncontrolled and                                                                   |