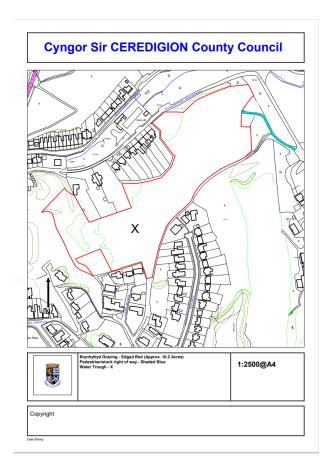

## **DESCRIPTION**

An opportunity to enter into an informal tender, for a parcel of grazing land amounting to approximately **10 acres** located within Aberystwyth. To be occupied under licence, for a period of **11 months**, from **05/05/25 to 04/04/26**. We recommend inspection of the land in order to assess the suitability of the area, for the proposed stock.

Note: Please contact the Estates department for tender documentation,

which should be returned to us by 12:00 noon on Monday the

28/04/25

Services: Mains water supply (licensee's responsibility)

Tenure: Licence

Local Authority: Ceredigion

All dimensions and any plans are approximate and are for information purposes only.