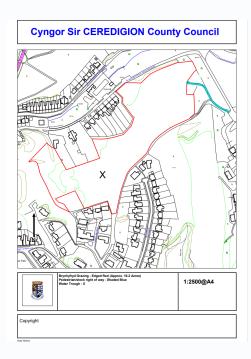

## **DESCRIPTION**

An opportunity to enter into an informal tender, for a parcel of grazing land amounting to approximately **10 acres** located within Aberystwyth. To be occupied under licence, for a period of **11 months**, from **05/05/25 to 04/04/26**. We recommend inspection of the land in order to assess the suitability of the area, for the proposed stock.

Note: Please contact the Estates department for tender documentation,

which should be returned to us by 12:00 noon on Monday the

28/04/25

Services: Mains water supply (licensee's responsibility)

Tenure: Licence

Local Authority: Ceredigion

All dimensions and any plans are approximate and are for information purposes only.