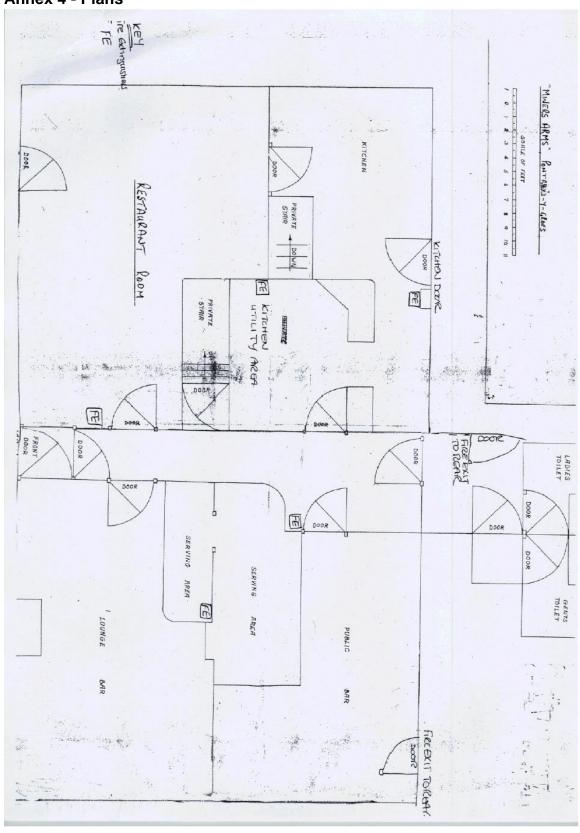

nking hours up period to one hour would ensure that customers leaving the premises would decrease noise levels
- Restricted Hours on beer garden

#### The protection of children from harm

- Creation of a child safe beer garden with safe play equipment
- Plastic glasses
- Restricted children area to lounge and restaurant
- Employ an occasional staff member to supervise events having large numbers of children i.e. Birthday parties, Christmas and weddings
- No children under 16 will be allowed anywhere on the premises unaccompanied

| Annex 3 - Conditions attached after a hearing by the licensing authority |  |
|--------------------------------------------------------------------------|--|
|                                                                          |  |

**Annex 4 - Plans**