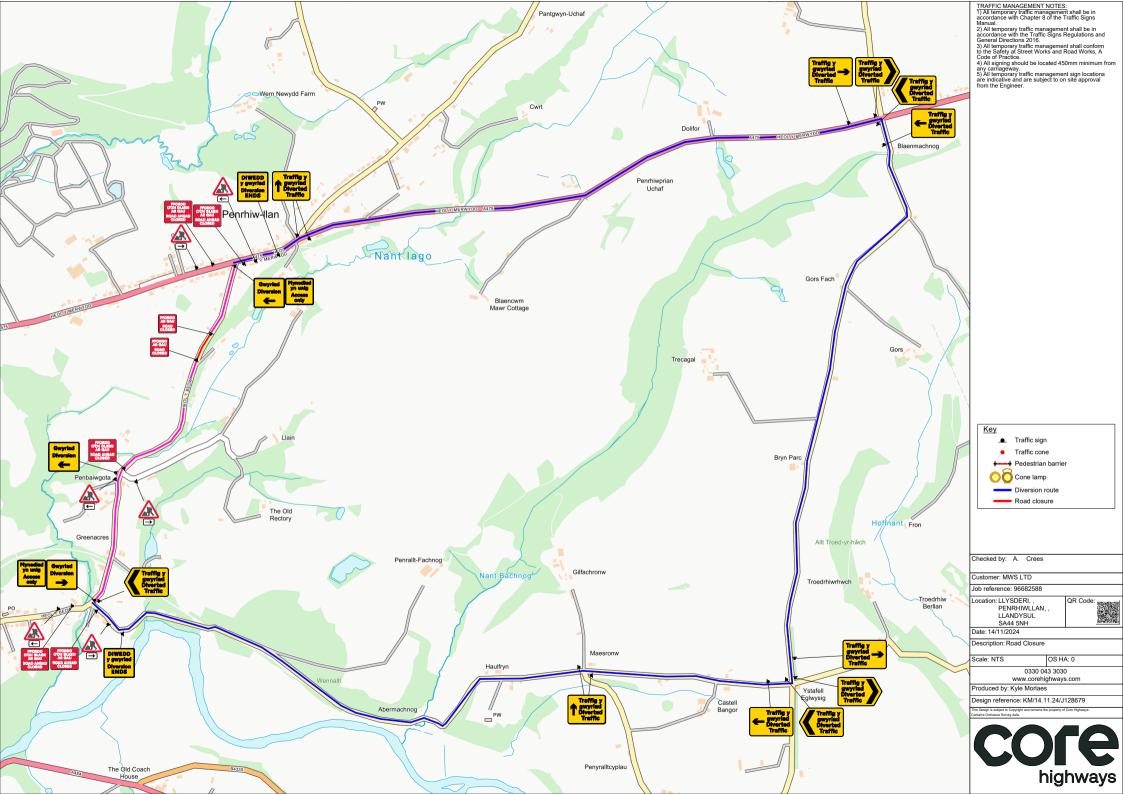

| Sign Schedule                                          |                                                                                                                   | Sign Schedule                               |                                                                                                 | TRAFFIC MANAGEMENT NOTES:<br>1) All temporary traffic management shall be in<br>accordance with Chapter 60 the Traffic Signs<br>Manual.<br>2) All temporary traffic management shall be in<br>accordance with the Traffic Signs Regulations and<br>General Directions 2016.                                                                                                                     |
|--------------------------------------------------------|-------------------------------------------------------------------------------------------------------------------|---------------------------------------------|-------------------------------------------------------------------------------------------------|-------------------------------------------------------------------------------------------------------------------------------------------------------------------------------------------------------------------------------------------------------------------------------------------------------------------------------------------------------------------------------------------------|
| FFORDD<br>AR GAU<br>ROAD<br>CLOSED                     | ID: 001 Qty: 2 Ref: 7010.1<br>Nature of temporary hazard ahead - Road Closed<br>Size: 782 x 788 @ 75 X-hgt        | Traffig y<br>gwyriad<br>Diverted<br>Traffic | ID: 008 Qty: 2 Ref: 2703<br>Diverted traffic<br>Size: 1112 x 731 @ 75 X-hgt                     | accordance with the Traffic Signs Regulations and<br>General Directions 2016.<br>3) All temporary traffic management shall conform<br>to the Safety at Street Works and Road Works, A<br>Call signing should be located 450mm minimum from<br>any cartageway.<br>5) All temporary traffic management sign locations<br>are indicative and are subject to on site approval<br>from the Engineer. |
| FFORDD<br>O'CH BLAEN<br>AR GAU<br>ROAD AHEAD<br>CLOSED | ID: 002 Qty: 5 Ref: 7010.1<br>Nature of temporary hazard ahead - Road Ahead Closed<br>Size: 1176 x 938 @ 75 X-hgt | Traffig y<br>gwyriad<br>Diverted<br>Traffic | ID: 009 Qty: 2 Ref: 2704<br>Diverted traffic<br>Size: 1130 x 731 @ 75 X-hgt                     |                                                                                                                                                                                                                                                                                                                                                                                                 |
|                                                        | ID: 003 Qty: 3 Ref: 573<br>Direction to hazard right<br>Size: 600 x 400 @ 100 X-Hgt                               | Traffig y<br>gwyriad<br>Diverted<br>Traffic | ID: 010 Qty: 3 Ref: 2704<br>Diverted traffic<br>Size: 1130 x 731 @ 75 X-hgt                     |                                                                                                                                                                                                                                                                                                                                                                                                 |
|                                                        | ID: 004 Qty: 3 Ref: 573<br>Direction to hazard left<br>Size: 600 x 400 @ 100 X-Hgt                                | Traffig y<br>gwyriad<br>Diverted<br>Traffic | ID: 011 Qty: 4 Ref: 2703<br>Diverted traffic<br>Size: 962 x 731 @ 75 X-hgt                      |                                                                                                                                                                                                                                                                                                                                                                                                 |
|                                                        | ID: 005 Qty: 6 Ref: 7001<br>Road works ahead<br>Size: 750 High                                                    | Gwyriad<br>Diversion                        | ID: 012 Qty: 2 Ref: 2702<br>Diversion<br>Size: 1050 x 1000                                      |                                                                                                                                                                                                                                                                                                                                                                                                 |
| DIWEDD<br>y gwyriad<br>Diversion<br>ENDS               | ID: 006 Qty: 2 Ref: 2702<br>Diversion Ends<br>Size: 1050 x 1000                                                   | Gwyriad<br>Diversion                        | ID: 013 Qty: 1 Ref: 2702<br>Diversion<br>Size: 1050 x 1000                                      | <u>Key</u><br>▲ Traffic sign<br>● Traffic cone<br>← Pedestrian barrier<br>Cone lamp                                                                                                                                                                                                                                                                                                             |
| Traffig y                                              | Traffig y<br>gwyriad<br>Diverted Traffic<br>Size: 1112 x 731 @ 75 X-hgt                                           | Sign Schedule                               |                                                                                                 | Diversion route<br>Road closure                                                                                                                                                                                                                                                                                                                                                                 |
| gwyriad<br>Diverted<br>Traffic                         |                                                                                                                   | Mynediad<br>yn unig<br>Access<br>only       | ID: 001 Qty: 2 Ref: 13.9<br>Schedule 13-9 : Temporary Information<br>Size: 844 x 788 @ 75 X-Hgt | Checked by: A. Crees                                                                                                                                                                                                                                                                                                                                                                            |
|                                                        |                                                                                                                   |                                             |                                                                                                 | Customer: MWS LTD<br>Job reference: 96682588                                                                                                                                                                                                                                                                                                                                                    |
|                                                        |                                                                                                                   |                                             |                                                                                                 | Location: LLYSDERI, ,<br>PENRHIWLLAN, ,<br>LLANDYSUL<br>SA44 5NH<br>Date: 14/11/2024                                                                                                                                                                                                                                                                                                            |
|                                                        |                                                                                                                   |                                             |                                                                                                 | Description: Road Closure                                                                                                                                                                                                                                                                                                                                                                       |
|                                                        |                                                                                                                   |                                             |                                                                                                 | Scale: NTS OS HA: 0 0330 043 3030 www.corebictways.com                                                                                                                                                                                                                                                                                                                                          |
| 1                                                      |                                                                                                                   |                                             |                                                                                                 | www.corehighways.com                                                                                                                                                                                                                                                                                                                                                                            |

Produced by: Kyle Morlaes Design reference: KM/14.11.24/J128679

This Design is subject to Copyright and remains the property of Core Highways. Contains Ordnance Survey data.