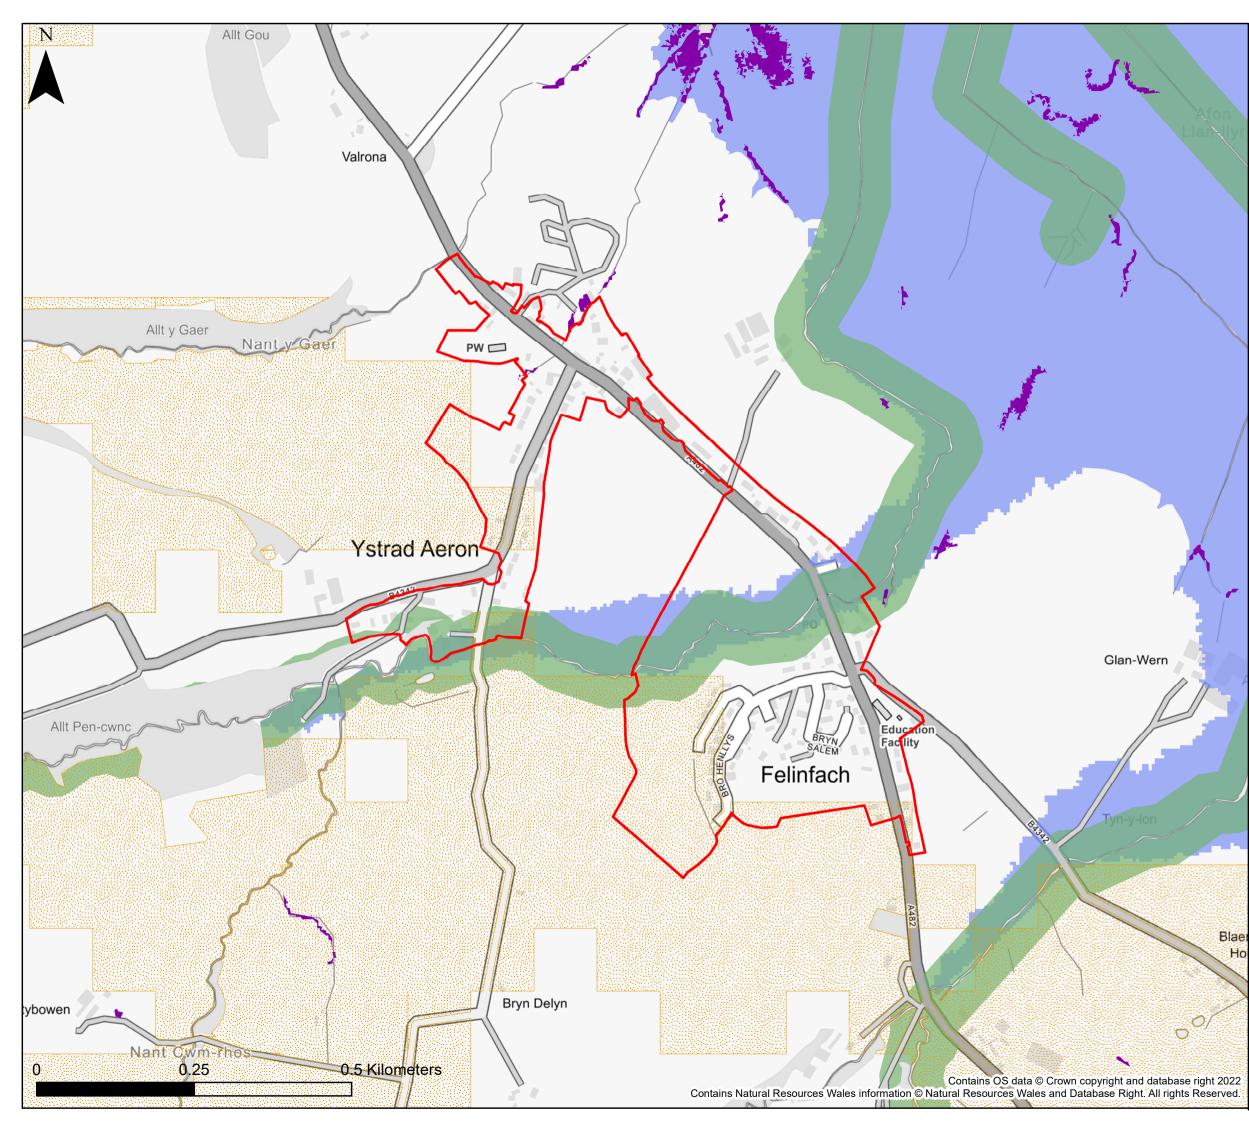

Ceredigion County Council

Settlement Boundary

Runoff Attenuation Features 1%

Wider Catchment Woodland Potential

Riparian Woodland Planting Potential

Floodplain Woodland Planting Potential

## Notes

This map shows areas for woodland planting potential and runoff attenuation features. The runoff attenuation features aren't shown on the authority wide overview maps. The map shows the flood risk data and information based on the map title and legend. If no data is displayed on the map, or not all features are present, this indicates that the respective flood source or features are not present within this area.

JBA consulting

Ceredigion County Council Stage 1 Strategic Flood Consequences Assessment Working with Natural Processes -Potential Mapping

Settlement Area- Felinfach/ Ystrad Aeron

This document is the property of Jeremy Benn Associates Ltd. It shall not be reproduced in whole or in part, nor disclosed to a third party, without the permission of Jeremy Benn Associates Ltd.