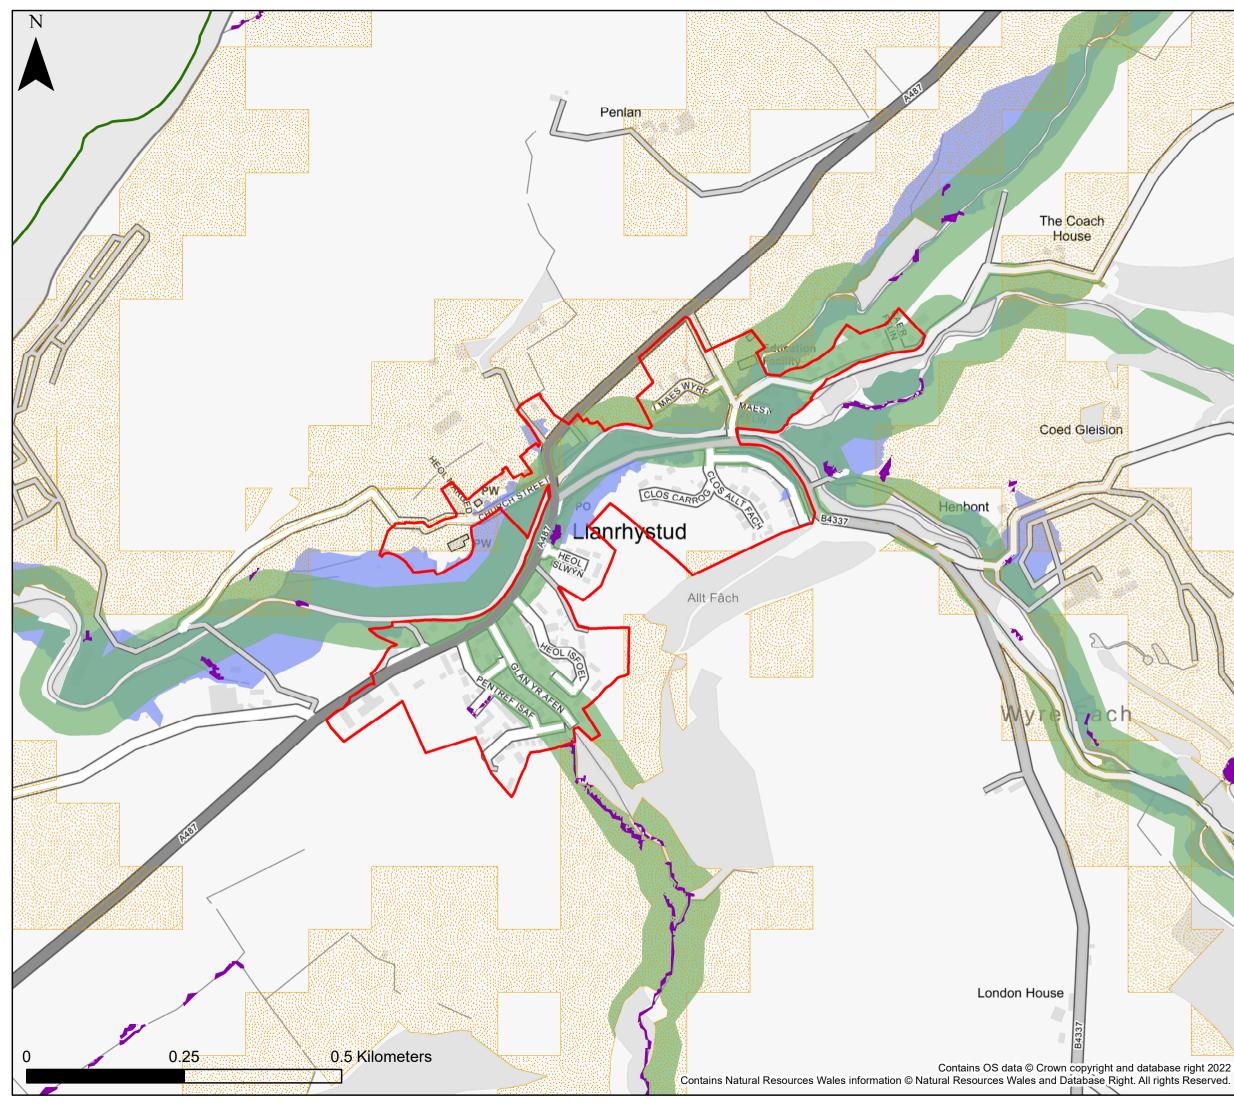

Ceredigion County Council Settlement Boundary

Runoff Attenuation Features 1% Wider Catchment Woodland Potential Riparian Woodland Planting Potential

Floodplain Woodland Planting Potential

## Notes

This map shows areas for woodland planting potential and runoff attenuation features. The runoff attenuation features aren't shown on the authority wide overview maps. The map shows the flood risk data and information based on the map title and legend. If no data is displayed on the map, or not all features are present, this indicates that the respective flood source or features are not present within this area.

## Settlement Area- Llanrhystud

This document is the property of Jeremy Benn Associates Ltd. It shall not be reproduced in whole or in part, nor disclosed to a third party, without the permission of Jeremy Benn Associates Ltd.