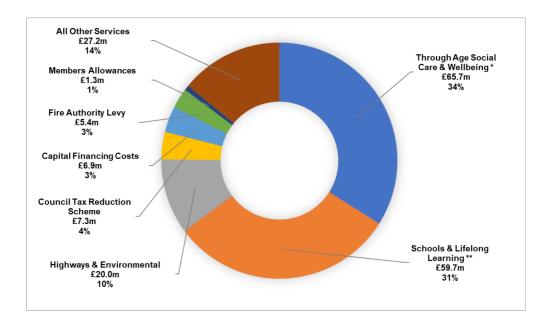

The direct controllable cost of Council Services (excluding any re-allocation of Support Services or Capital charges such as Depreciation) for 2024/25 can be illustrated as:

75% of the Council's budget will be spent on Schools & Lifelong Learning, Through Age Social Care & Wellbeing and Highways & Environmental Services. After providing for other (largely) fixed costs (i.e. Members Allowances, Fire Authority Levy, Capital Financing Costs and the Council Tax Reduction Scheme), this only leaves 14% (£27.2m) for all other Council Services.