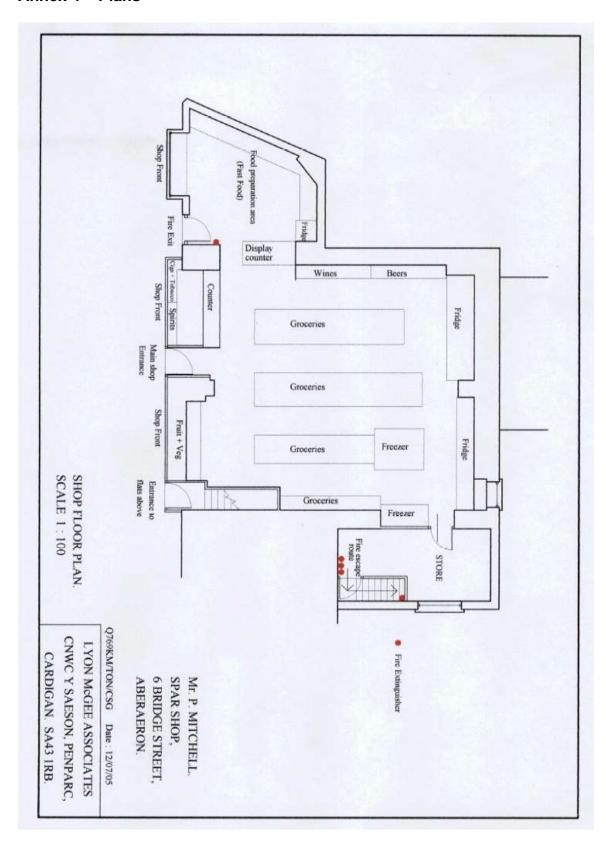

ivity" means an activity to which paragraph 2(1)(a) of that Schedule applies, and
  - (b) paragraph 8(5) of that Schedule (interpretation of references to an occasion) applies as it applies in relation to paragraph 8 of that Schedule.

# Annex 2 - Conditions consistent with the operating Schedule

The Licence is limited to the sale of alcohol for consumption off the premises during the hours:

Monday to Saturday: 08.00 to 23.00 Sundays: 10.00 to 22.30 Good Friday : Christmas Day : 08.00 to 22.30

12 noon to 15.00 and 19.00 to 22.30

| Annex 3 - Conditions attached after a hearing by the licensing authority |  |
|--------------------------------------------------------------------------|--|
|                                                                          |  |

## Annex 4 - Plans