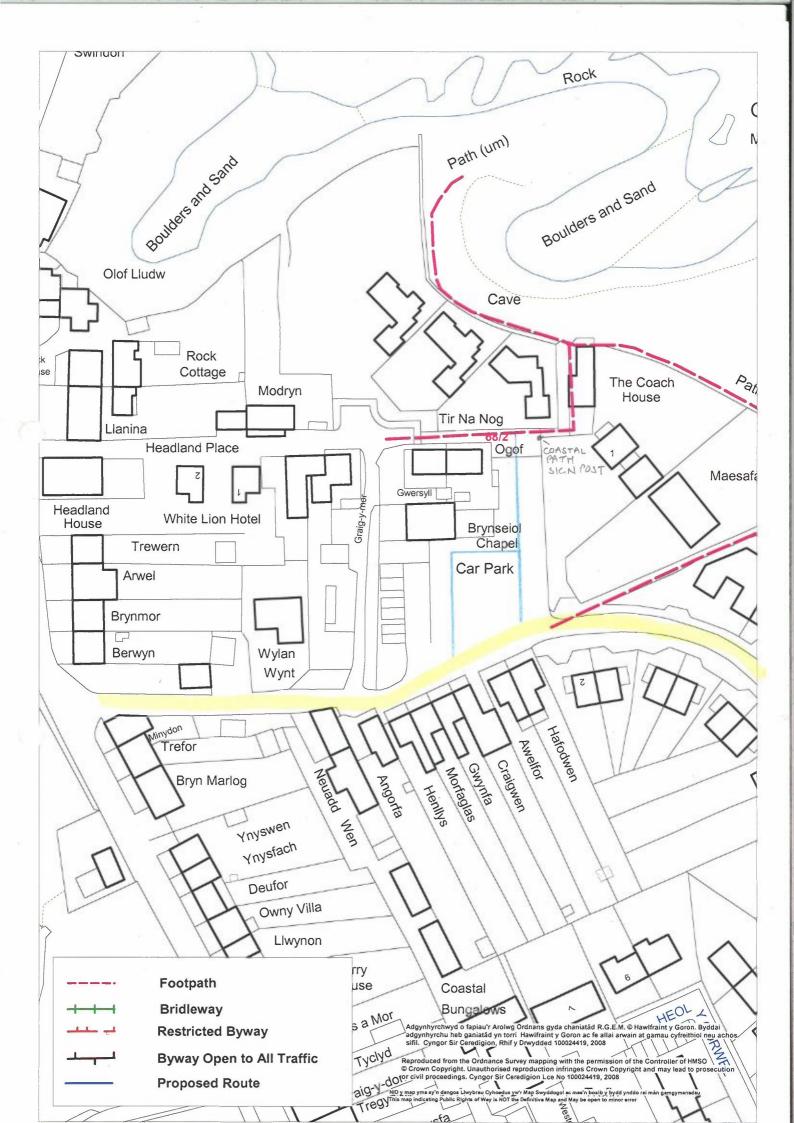

|   | 7 (00)     | acion, ocioni   | gion ortho or rt.                      |                                    |                           |                                    |            |        |
|---|------------|-----------------|----------------------------------------|------------------------------------|---------------------------|------------------------------------|------------|--------|
|   | 47We       | (name) <b>S</b> | Marshall                               | + 6                                | Place                     | call                               |            |        |
|   |            | ll address)     | 9                                      |                                    | 1                         |                                    | J          |        |
|   | <b>b</b> a | J. A.L.         | order under Sec                        | , Careli                           | sian.                     |                                    | 6-         | 0.1    |
|   | hereb      | by apply for a  | n order under Sec<br>nitive Map and St | ction 53(2) of the atement for the | he Wildlife<br>e County o | and Countryside<br>f Ceredigion by | e Act 1981 | embers |
|   | *1         | situated in     | the footpath                           | Aberpo                             | with a                    | nd running from                    | 1          | SM     |
|   |            | FP68/2          | acres to Br                            | yn Sein                            | and show                  | vn on the attach                   | ned map.   |        |
|   | *2         |                 | downgrading* to a<br>route known as    |                                    |                           |                                    |            | #      |
| t | 6          |                 | Hool-y-                                |                                    |                           |                                    |            | SM     |
|   | *3         | varying/add     | ling to* the partic                    | ulars relating t<br>and running    |                           | known as                           |            |        |
|   |            | to              |                                        | J                                  |                           | wn on the attach                   | ned map.   |        |

#We attach copies and list below the following documentary evidence (including

statements of witnesses) in support of this application:

1. The letters from local people

2. Extract from Conedig in Council Coeffet - tresult of and flace porth coest and Countrys de walk + map showing

3. Extract www. Extractigion gov. ale mentions rate

4. Extract from the Landowner - Section 31 (i)

5. Deed of Cift to the Village from Cor Park intrust

6. Pholographs of Bryn Sein Car Park showing route.