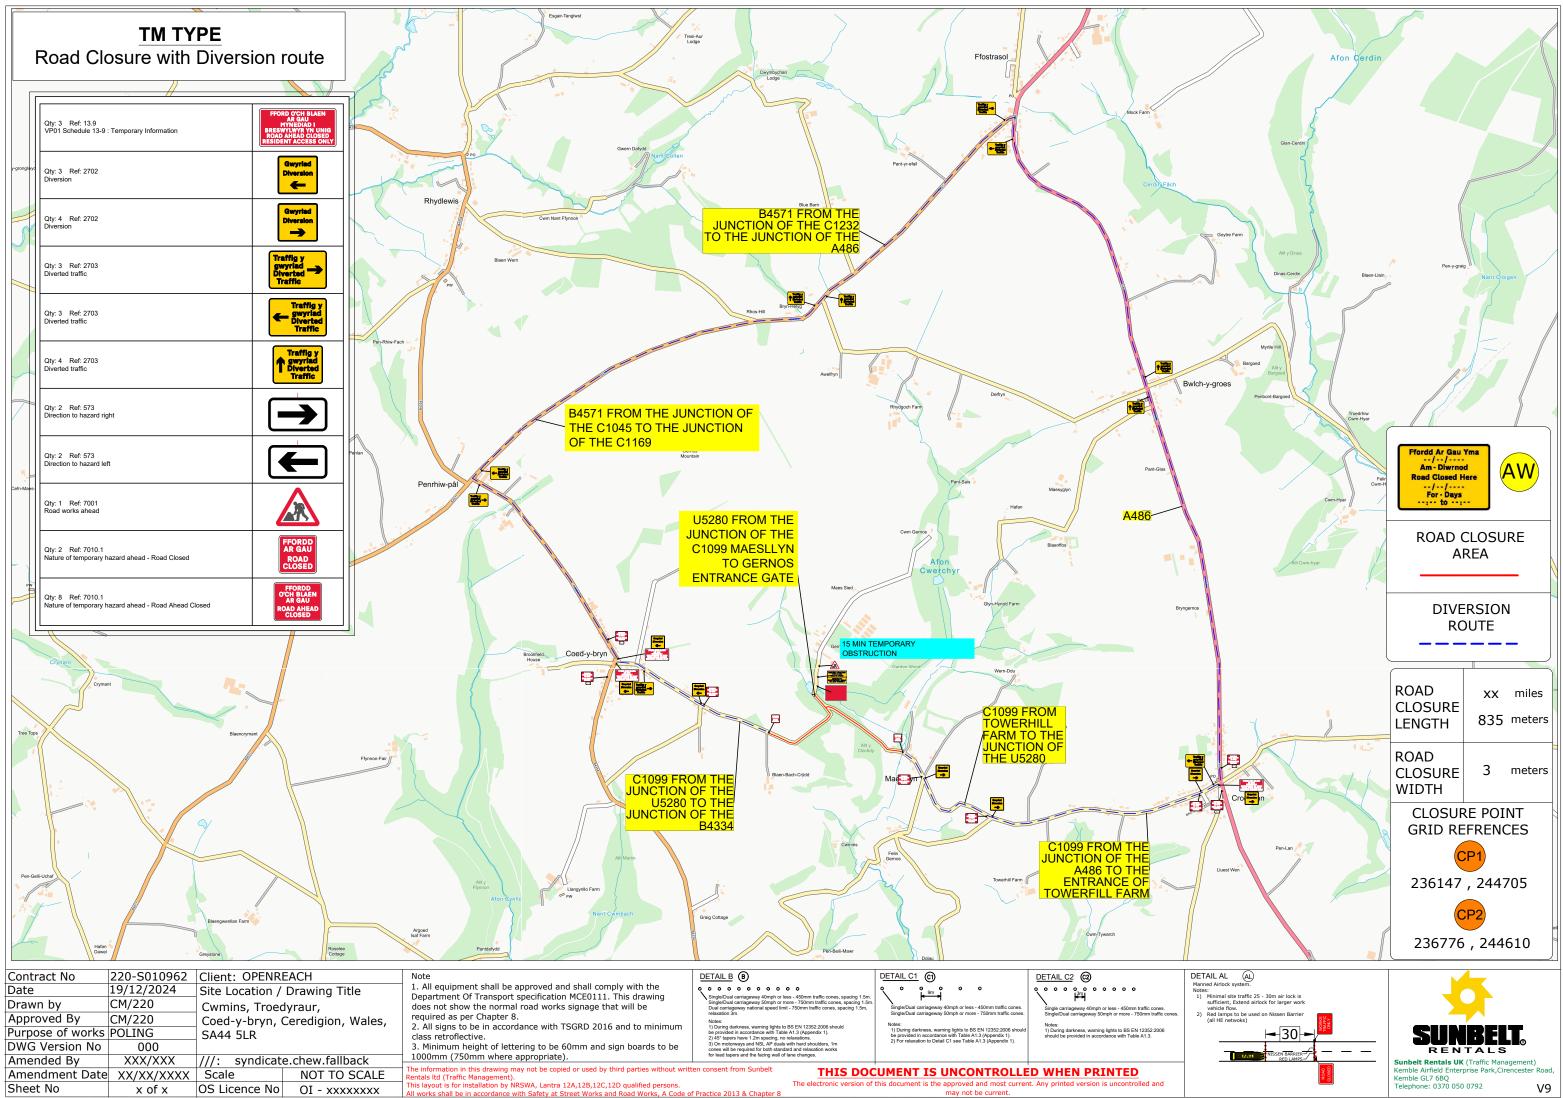

| Contract No      | 220-S010962     | Client: OPENRI                                                                                                                                                                                                                              | EACH               | Note                                                                                                                                                      | DETAIL B B                                                                                                                                                                                                                                                                                                                                                                                                                                                                                                                                                                                                                                                                                                                                                                                                                                                                                                                                                                                                                                                                                                                                                                                                                                                                                                                                                                                                                                                                                                                                                                                                                                                                                                                                                                                                                                                                                                                                                                                                                                                                                                                          | DETAIL C1 O                                                                                                                                                                                                  | DETAIL C2                                                                                                                     |
|------------------|-----------------|---------------------------------------------------------------------------------------------------------------------------------------------------------------------------------------------------------------------------------------------|--------------------|-----------------------------------------------------------------------------------------------------------------------------------------------------------|-------------------------------------------------------------------------------------------------------------------------------------------------------------------------------------------------------------------------------------------------------------------------------------------------------------------------------------------------------------------------------------------------------------------------------------------------------------------------------------------------------------------------------------------------------------------------------------------------------------------------------------------------------------------------------------------------------------------------------------------------------------------------------------------------------------------------------------------------------------------------------------------------------------------------------------------------------------------------------------------------------------------------------------------------------------------------------------------------------------------------------------------------------------------------------------------------------------------------------------------------------------------------------------------------------------------------------------------------------------------------------------------------------------------------------------------------------------------------------------------------------------------------------------------------------------------------------------------------------------------------------------------------------------------------------------------------------------------------------------------------------------------------------------------------------------------------------------------------------------------------------------------------------------------------------------------------------------------------------------------------------------------------------------------------------------------------------------------------------------------------------------|--------------------------------------------------------------------------------------------------------------------------------------------------------------------------------------------------------------|-------------------------------------------------------------------------------------------------------------------------------|
| Date             | 19/12/2024      | Site Location /                                                                                                                                                                                                                             | Drawing Title      | 1. All equipment shall be approved and shall comply with the<br>Department Of Transport specification MCE0111. This drawing                               | Single/Dual carriageway 40mph or less - 450mm traffic cones, spacing 1.5m.                                                                                                                                                                                                                                                                                                                                                                                                                                                                                                                                                                                                                                                                                                                                                                                                                                                                                                                                                                                                                                                                                                                                                                                                                                                                                                                                                                                                                                                                                                                                                                                                                                                                                                                                                                                                                                                                                                                                                                                                                                                          |                                                                                                                                                                                                              | 0,00,00,000,000<br>J <sup>3m</sup> l                                                                                          |
| Drawn by         | CM/220          | Cwmins, Troed                                                                                                                                                                                                                               | lyraur,            | does not show the normal road works signage that will be<br>required as per Chapter 8.<br>2. All signs to be in accordance with TSGRD 2016 and to minimum | <ul> <li>Inigial/Dust carriageway stoription reserved and control control of the stories of</li></ul> | Single/Dual carriageway 40mph or less - 450mm traffic cones.                                                                                                                                                 | Single carriageway 40mph or less - 450mm traffic cones.                                                                       |
| Approved By      | CM/220          | Coed-y-bryn, (                                                                                                                                                                                                                              | Ceredigion, Wales, |                                                                                                                                                           |                                                                                                                                                                                                                                                                                                                                                                                                                                                                                                                                                                                                                                                                                                                                                                                                                                                                                                                                                                                                                                                                                                                                                                                                                                                                                                                                                                                                                                                                                                                                                                                                                                                                                                                                                                                                                                                                                                                                                                                                                                                                                                                                     | Single/Dual carriageway 50mph or more - 750mm traffic cones.<br>Notes:                                                                                                                                       | Single/Dual carriageway 50mph or more - 750mm traffic cones.                                                                  |
| Purpose of works | POLING SA44 5LR |                                                                                                                                                                                                                                             |                    | class retroflective.                                                                                                                                      | be provided in accordance with Table A1.3 (Appendix 1).<br>2) 45° tapers have 1.2m spacing, no relaxations.                                                                                                                                                                                                                                                                                                                                                                                                                                                                                                                                                                                                                                                                                                                                                                                                                                                                                                                                                                                                                                                                                                                                                                                                                                                                                                                                                                                                                                                                                                                                                                                                                                                                                                                                                                                                                                                                                                                                                                                                                         | <ol> <li>During darkness, warning lights to BS EN 12352:2006 should<br/>be provided in accordance with Table A1.3 (Appendix 1).</li> <li>For relaxation to Detail C1 see Table A1.3 (Appendix 1).</li> </ol> | <ol> <li>During darkness, warning lights to BS EN 12352:2006<br/>should be provided in accordance with Table A1.3.</li> </ol> |
| DWG Version No   | 000             |                                                                                                                                                                                                                                             |                    | 3. Minimum height of lettering to be 60mm and sign boards to be                                                                                           | <ol> <li>On motorways and NSL AP duals with hard shoulders, 1m<br/>cones will be required for both standard and relaxation works<br/>for lead tapers and the facing wall of lane changes.</li> </ol>                                                                                                                                                                                                                                                                                                                                                                                                                                                                                                                                                                                                                                                                                                                                                                                                                                                                                                                                                                                                                                                                                                                                                                                                                                                                                                                                                                                                                                                                                                                                                                                                                                                                                                                                                                                                                                                                                                                                | 2) Portelaxation to Detail CT see Table AT.5 (Appendix T).                                                                                                                                                   |                                                                                                                               |
| Amended By       | XXX/XXX         | <pre>///: syndicate.chew.fallback</pre>                                                                                                                                                                                                     |                    | 1000mm (750mm where appropriate).                                                                                                                         |                                                                                                                                                                                                                                                                                                                                                                                                                                                                                                                                                                                                                                                                                                                                                                                                                                                                                                                                                                                                                                                                                                                                                                                                                                                                                                                                                                                                                                                                                                                                                                                                                                                                                                                                                                                                                                                                                                                                                                                                                                                                                                                                     |                                                                                                                                                                                                              |                                                                                                                               |
| Amendment Date   | XX/XX/XXXX      |                                                                                                                                                                                                                                             |                    |                                                                                                                                                           |                                                                                                                                                                                                                                                                                                                                                                                                                                                                                                                                                                                                                                                                                                                                                                                                                                                                                                                                                                                                                                                                                                                                                                                                                                                                                                                                                                                                                                                                                                                                                                                                                                                                                                                                                                                                                                                                                                                                                                                                                                                                                                                                     |                                                                                                                                                                                                              |                                                                                                                               |
| Sheet No         | x of x          | OS Licence No OI - xxxxxxxx This layout is for installation by NRSWA, Lantra 12A,12B,12C,12D qualified persons. The electronic version of this document is the approved and most current. Any printed version is uncontract of the current. |                    |                                                                                                                                                           |                                                                                                                                                                                                                                                                                                                                                                                                                                                                                                                                                                                                                                                                                                                                                                                                                                                                                                                                                                                                                                                                                                                                                                                                                                                                                                                                                                                                                                                                                                                                                                                                                                                                                                                                                                                                                                                                                                                                                                                                                                                                                                                                     |                                                                                                                                                                                                              | nt. Any printed version is uncontrolled and                                                                                   |