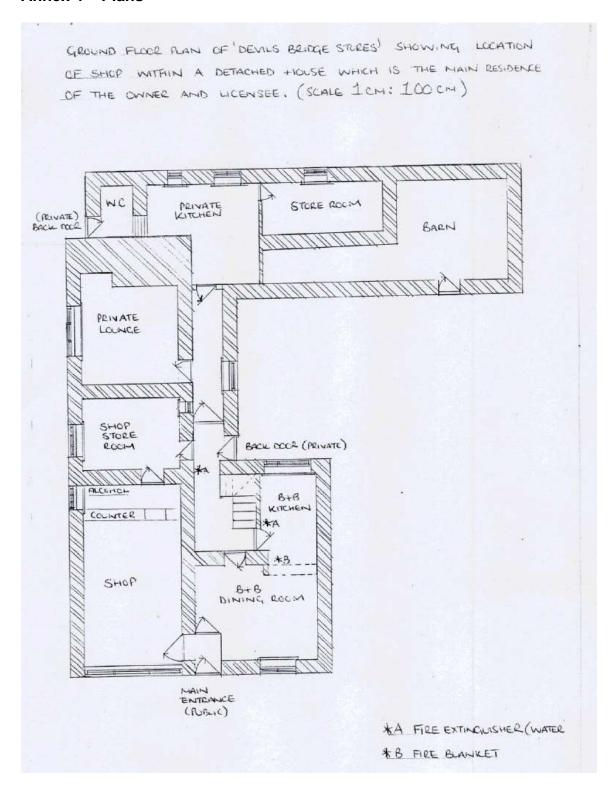

y" means an activity to which paragraph 2(1)(a) of that Schedule applies, and
  - (b) paragraph 8(5) of that Schedule (interpretation of references to an occasion) applies as it applies in relation to paragraph 8 of that Schedule.

### Annex 2 - Conditions consistent with the operating Schedule

The Licence is limited to the sale of alcohol for consumption off the premises during the hours:

Monday to Saturday: 08.00 to 23.00 Sundays: 10.00 to 22.30 Good Friday : Christmas Day : 08.00 to 22.30

12 noon to 15.00 and 19.00 to 22.30

| Annex 3 - Conditions attached after a hearing by the licensing authority |  |
|--------------------------------------------------------------------------|--|
|                                                                          |  |

#### Annex 4 - Plans