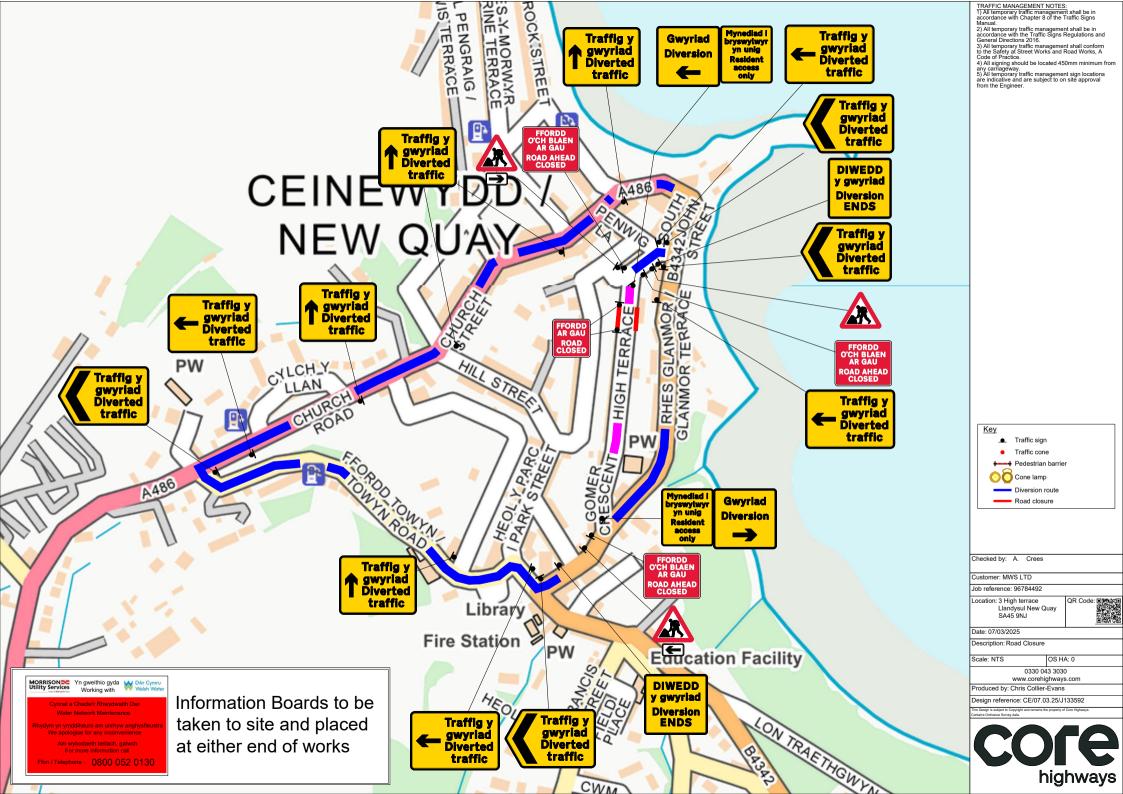

| Sign Schedule Sign Schedule                                       |                                                                                                         |                                                        | Sign Schedule                                                                                                           | TRAFFIC MANAGEMENT NOTES: 1) All temporary traffic management shall be in accordance with Chapter 8 of the Traffic Signs Manual.                                                                                                                                                                                                                                                                                                                                                       |
|-------------------------------------------------------------------|---------------------------------------------------------------------------------------------------------|--------------------------------------------------------|-------------------------------------------------------------------------------------------------------------------------|----------------------------------------------------------------------------------------------------------------------------------------------------------------------------------------------------------------------------------------------------------------------------------------------------------------------------------------------------------------------------------------------------------------------------------------------------------------------------------------|
| Traffig y gwyriad Diverted traffic                                | ID: 001 Item: Qty: 5 Ref: 2703<br>Diverted traffic<br>Size: 962 x 731 @ 75 X-hgt                        | Gwyriad<br>Diversion                                   | ID: 007 Item: Qty: 1 Ref: 2702<br>Diversion<br>Size: 1050 x 1000                                                        | All temporary traffic management shall be in accordance with the Traffic Signs Regulations and General Directions 2016.  3) All temporary traffic management shall conform to the Safety at Street Works and Road Works, A Value of the Safety at Street Works and Road Works, A Value of the Safety at Street Works and Road Works, A Value of the Safety at Street Works and Traffic Management sign locations are indicative and are subject to on site approval from the Engineer. |
| Gwyriad<br>Diversion                                              | ID: 002 Item: Qty: 1 Ref: 2702<br>Diversion<br>Size: 1050 x 1000                                        |                                                        | ID: 008 Item: Qty: 1 Ref: 573 Direction to hazard left Size: 600 x 400 @ 100 X-Hgt                                      |                                                                                                                                                                                                                                                                                                                                                                                                                                                                                        |
| DIWEDD<br>y gwyriad<br>Diversion<br>ENDS                          | ID: 003 Item: Qty: 2 Ref: 2702<br>Diversion Ends<br>Size: 1050 x 1000                                   |                                                        | ID: 009 Item: Qty: 1 Ref: 573 Direction to hazard right Size: 600 x 400 @ 100 X-Hgt                                     |                                                                                                                                                                                                                                                                                                                                                                                                                                                                                        |
| Mynediad I<br>bryswylwyr<br>yn unig<br>Resident<br>access<br>only | ID: 004 Item: Qty: 2 Ref: 13.9<br>Schedule 13-9: Temporary Information<br>Size: 1293 x 1425 @ 100 X-Hgt |                                                        | ID: 010 Item: Qty: 3 Ref: 7001<br>Road works ahead<br>Size: 750 High                                                    |                                                                                                                                                                                                                                                                                                                                                                                                                                                                                        |
| Traffig y gwyriad Diverted traffic                                | ID: 005 Item: Qty: 4 Ref: 2703 Diverted traffic Size: 1112 x 731 @ 75 X-hgt                             | FFORDD<br>O'CH BLAEN<br>AR GAU<br>ROAD AHEAD<br>CLOSED | ID: 011 Item: Qty: 3 Ref: 7010.1<br>Nature of temporary hazard ahead - Road Ahead Closed<br>Size: 1176 x 938 @ 75 X-hgt |                                                                                                                                                                                                                                                                                                                                                                                                                                                                                        |
| Traffig y gwyriad Diverted traffic                                | ID: 006 Item: Qty: 4 Ref: 2704<br>Diverted traffic<br>Size: 1130 x 731 @ 75 X-hgt                       | FFORDD<br>AR GAU<br>ROAD<br>CLOSED                     | ID: 012 Item: Qty: 2 Ref: 7010.1<br>Nature of temporary hazard ahead - Road Closed<br>Size: 782 x 788 @ 75 X-hgt        | Key  ■ Traffic sign  ■ Traffic cone  → Pedestrian barrier  Cone lamp                                                                                                                                                                                                                                                                                                                                                                                                                   |
|                                                                   |                                                                                                         |                                                        |                                                                                                                         | Diversion route Road closure                                                                                                                                                                                                                                                                                                                                                                                                                                                           |

Checked by: A. Crees

Customer: MWS LTD

Job reference: 96784492

Location: 3 High terrace Llandysul New Quay SA45 9NJ

Date: 07/03/2025

Description: Road Closure

Scale: NTS

OS HA: 0

0330 043 3030 www.corehighways.com

Produced by: Chris Collier-Evans

Design reference: CE/07.03.25/J133592